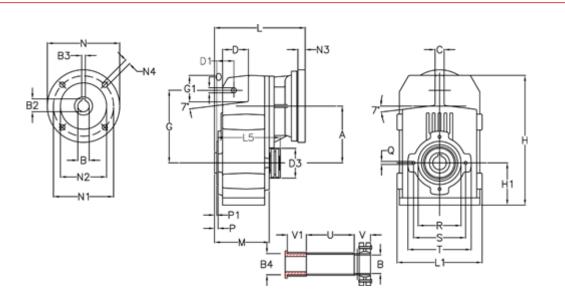

## **Data Sheet**

Article number: 29560504898835 Description: Shaft mounted gear A513QF50-48,9-P90B5

## **Measures**

| A = 211.30 | D1 = 65.0  | 15 = 222.0  | P1                                   | = 4.5    | V = 6  |
|------------|------------|-------------|--------------------------------------|----------|--------|
| B = 50     | d3 = 120   | M = 163.0   | Q                                    | = M12x19 | V1 = 5 |
| B1 = 24    | G = 278    | N = 200     | R                                    | = 180    |        |
| B2 = 27.3  | G1 = 105.5 | N1 = 165    | S                                    | = 215    |        |
| B3 = 8     | H = 479.0  | N2 = 130    | Т                                    | = 250    |        |
| B4 = 50    | H1 = 144.0 | N4 = M10x20 | Tightening torque Nm adapter bushing | g = 6.0  |        |
| C = 20     | L = 287.5  | O = 22      | Tightening torque Nm shrink disc     | = 12.0   |        |
| D = 93.5   | L1 = 273   | P = 8.5     | U                                    | = 91.0   |        |
|            |            |             |                                      |          |        |